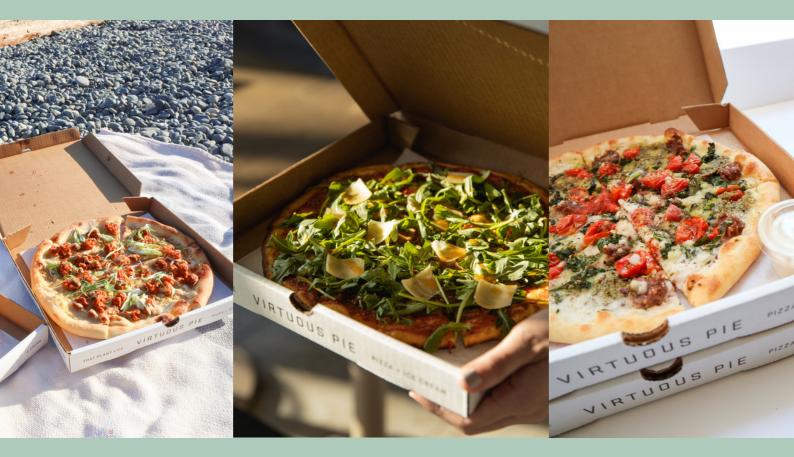

#### PIZZA

| MARGHERITA      | \$17.50 |
|-----------------|---------|
| SWEET MARY JANE | \$17.50 |
| HAWAIIAN SUMMER | \$19    |
| SUPERFUNGHI     | \$20    |
| ULTRAVIOLET     | \$20    |
| SGT. PEPPERONI  | \$20    |
| THE HOLIDAY     | \$21    |
| STRANGER WINGS  | \$21    |
| LITTLE ITALY    | \$22    |
| FORAGER         | \$22    |

\*Pizzas are cut into 6. We recommend 2-4 slices per person \*Gluten-Free Crust or Thick Square Crust +\$3 per pizza