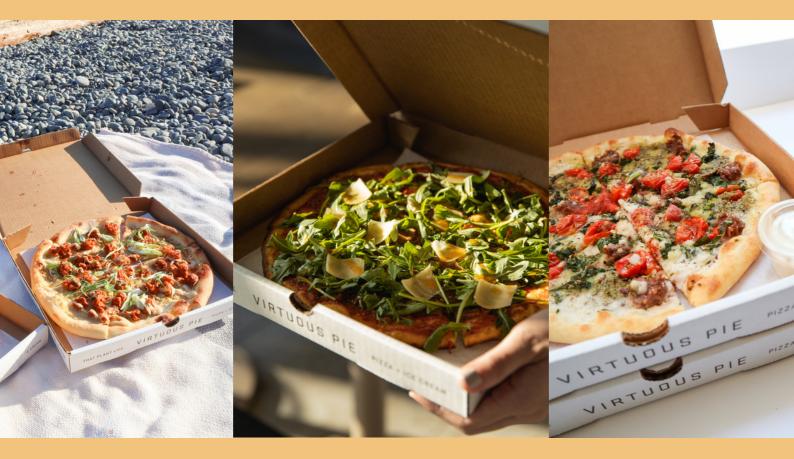

#### PIZZA

| MARGHERITA      | \$16.50 |
|-----------------|---------|
| SWEET MARY JANE | \$16.50 |
| HAWAIIAN SUMMER | \$18    |
| SUPERFUNGHI     | \$19    |
| ULTRAVIOLET     | \$19    |
| SGT. PEPPERONI  | \$19    |
| THE HOLIDAY     | \$19    |
| STRANGER WINGS  | \$20    |
| LITTLE ITALY    | \$21    |
| FORAGER         | \$21    |

\*Recommendation 2-4 pieces per person

\*Gluten-free crust or Thick Square Crust +\$3 per pizza