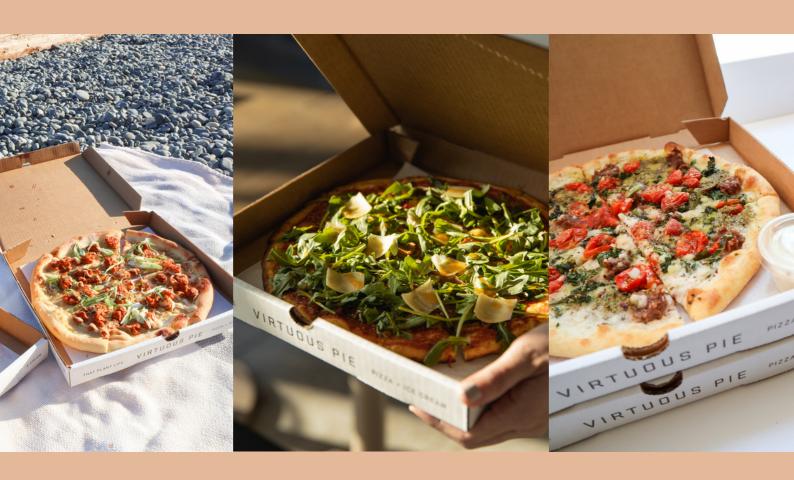

## **PIZZA**

| MARGHERITA             | \$16.50 |
|------------------------|---------|
| SWEET MARY JANE        | \$16.50 |
| HAWAIIAN SUMMER        | \$18    |
| SUPERFUNGHI            | \$19    |
| ULTRAVIOLET            | \$19    |
| SGT. PEPPERONI         | \$19    |
| SWEET PEPPER + SAUSAGE | \$19    |
| STRANGER WINGS         | \$20    |
| LITTLE ITALY           | \$21    |
| FORAGER                | \$21    |

<sup>\*</sup>Recommendation 2-4 pieces per person

<sup>\*</sup>Gluten-free crust +\$3 per pizza